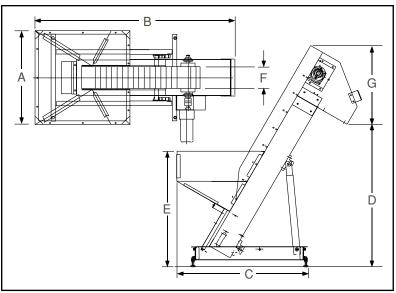

## **Product Specifications:**

|    |                                         | AINSI   | <u>ivietric</u> |
|----|-----------------------------------------|---------|-----------------|
| Α. | Overall Width                           | 26"     | 660mm           |
| В. | Overall Length                          | 55"     | 1397mm          |
| C. | Lower Chassis Footprint                 | 39.13"  | 994mm           |
|    | Dump Height (Adjustable)                | 40"-46" | 1016-1168mm     |
| E. | Hopper Load Height (4 ft <sup>3</sup> ) | 34.5"   | 876mm           |
|    | Hopper Load Height (6 ft3)              | 39.5"   | 1003mm          |
| F. | Belt Width                              | 6"      | 152mm           |
| G. | Discharge Chute Height                  | 23.5"   | 597mm           |
|    |                                         |         |                 |