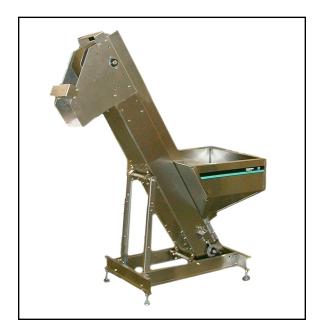

#### **Product Overview:**

Shibuya Hoppmann's standard EP-04/EP-06 elevating prefeeder is designed to handle a variety of small, lightweight parts. Its four (4) cubic foot capacity hopper delivers product at an average belt speed of 35 feet per minute. The cleated elevator belt has a nominal cleat height of 1.50" and a cleat pitch of 6.00" allowing for maximum product loading. A heavy duty variable speed motor helps to ensure proper product metering.